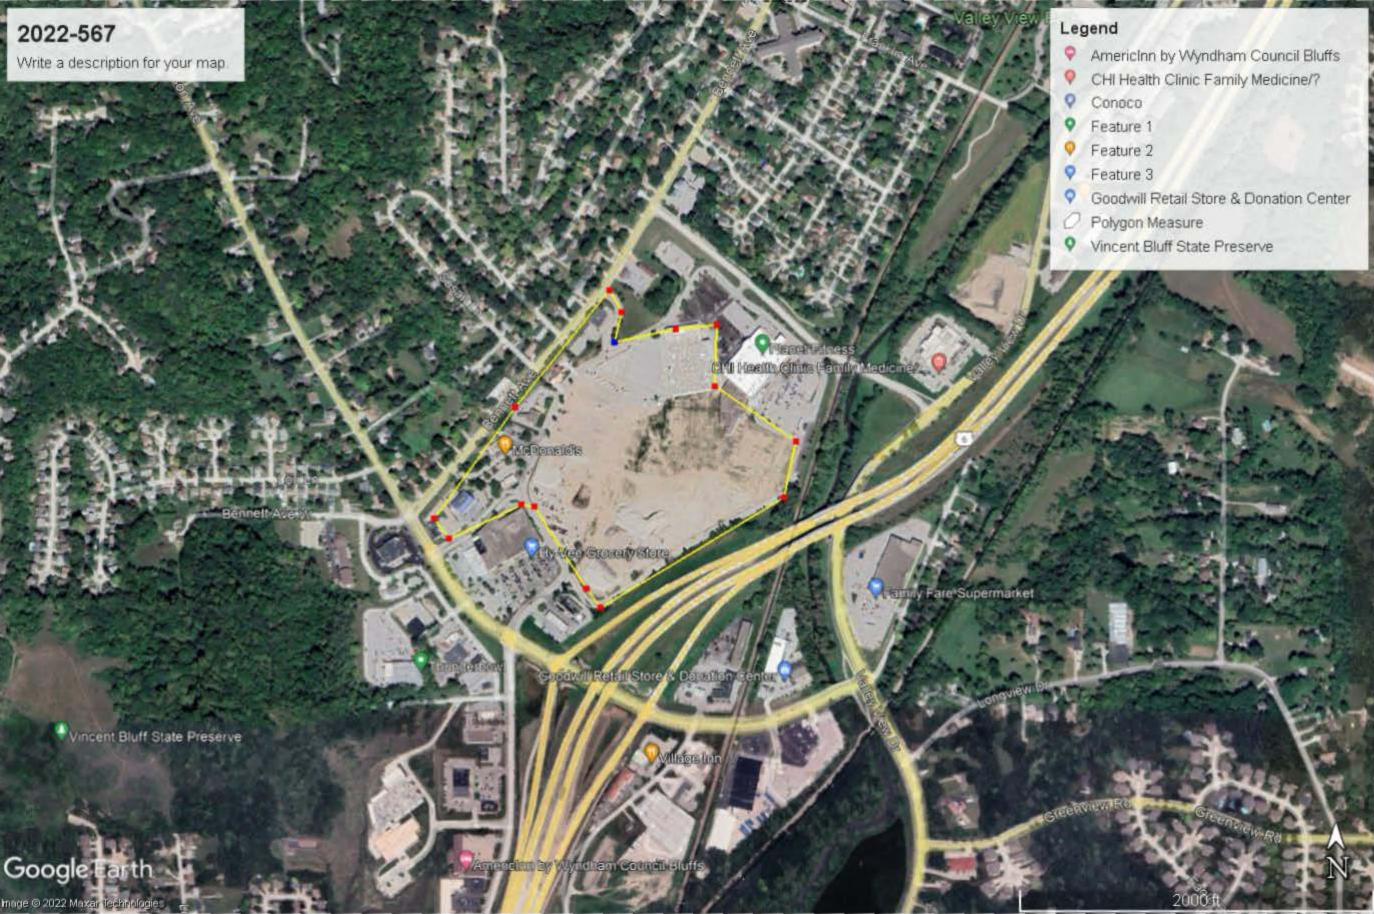

B. REQUIRED ADDITIONAL COMMENTS TO SUPPORT JD. EXPLAIN RATIONALE FOR DETERMINATION THAT THE REVIEW AREA ONLY INCLUDES DRY LAND: The new retail store is located on the exact site of the former Mall of the Bluffs. The former mall was demolished to make room for new redevelopment. No wetland delineation was submitted but this site is an upland based on aerial imagery available on Google as it was the site of a former commercial establishment.