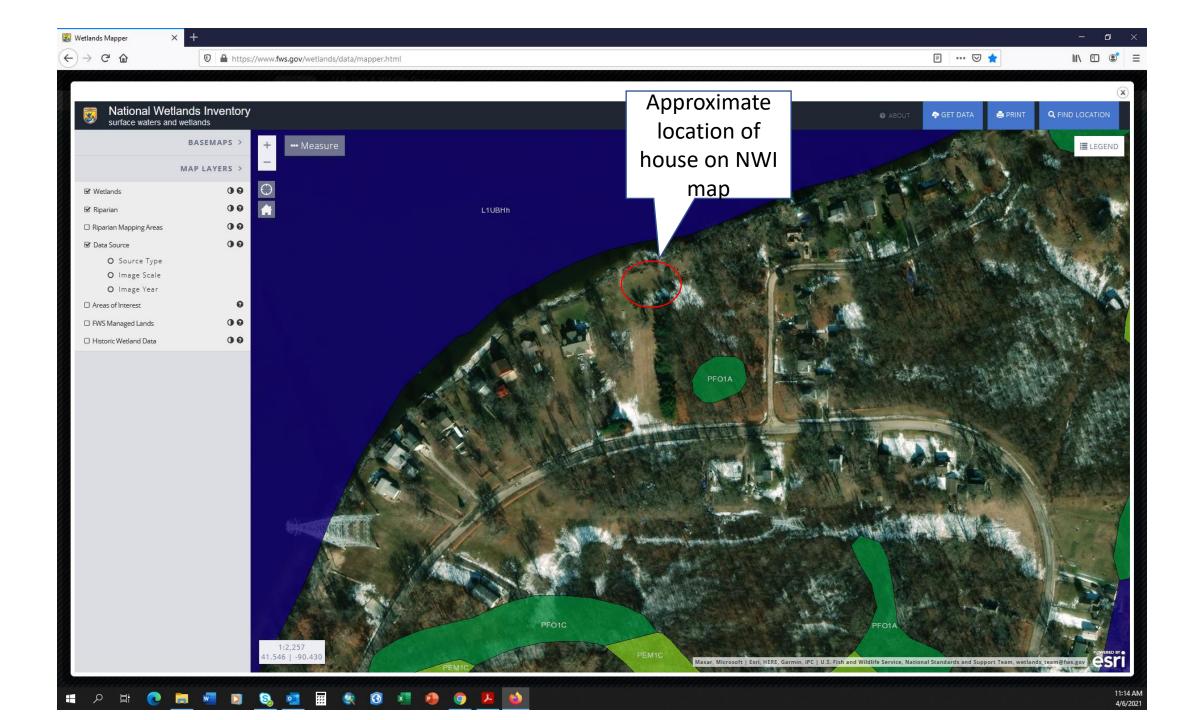

- \_X\_ Photographs: (NA, aerial, other, aerial and other) Google Earth, NWI, Online soils
- Corps Site visit(s) conducted on: Date(s).
- Previous Jurisdictional Determinations (AJDs or PJDs): ORM Number(s) and date(s).
- \_\_\_\_ Antecedent Precipitation Tool: provide detailed discussion in Section III.B.
- \_X\_ USDA NRCS Soil Survey: Online
- X USFWS NWI maps: Online
- X USGS topographic maps: Online