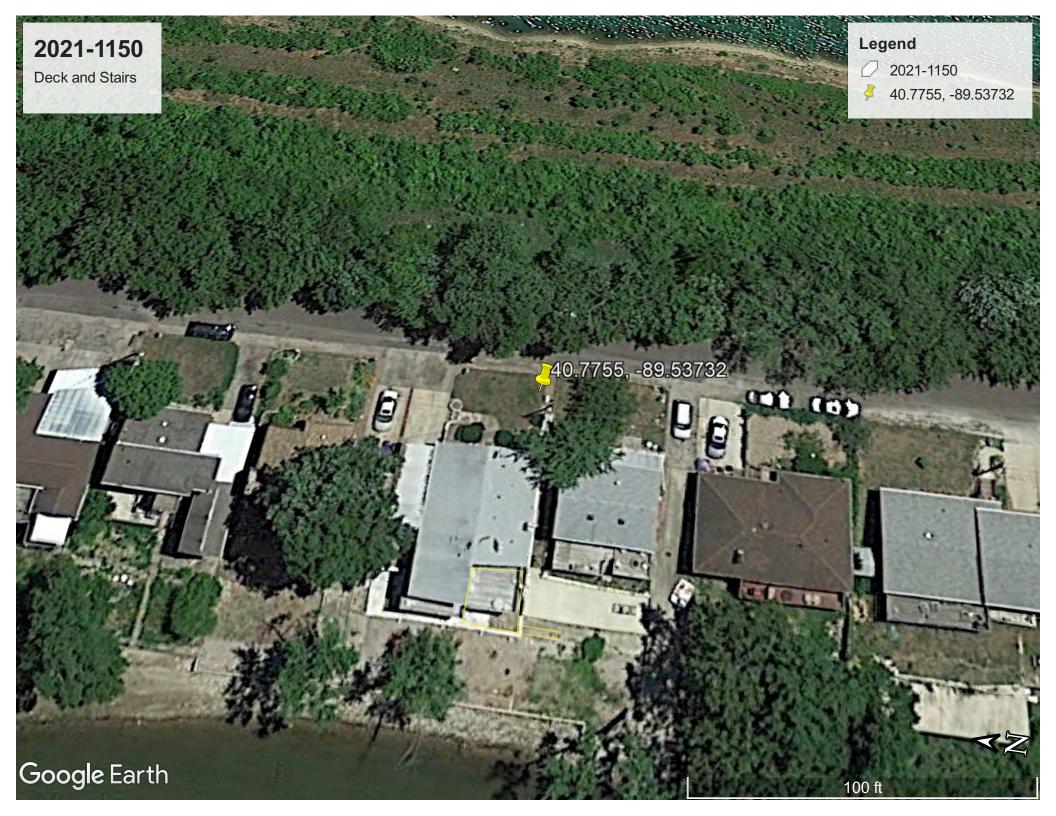

### I. ADMINISTRATIVE INFORMATION

Completion Date of Approved Jurisdictional Determination (AJD): 12-AUG-2021

ORM Number: MVR-2021-01150-ARM

Associated JDs: N/A Review Area Location<sup>1</sup>:

State/Territory: IL City: East Peoria County/Parish/Borough: Woodford County Center Coordinates of Review Area: Latitude 40.7755 Longitude -89.53732

- B. Typical year assessment(s): N/A
- C. Additional comments to support AJD: Proposed deck and construction will not impact any jurisdictional waters. Construction occurs only on dry land. Deck and stairs will be on dry land.